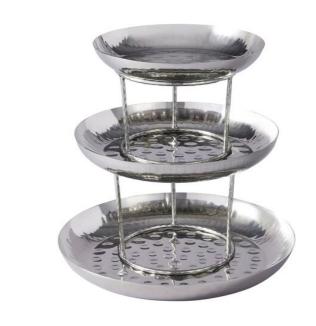

## moda

The new **stainless steel serving bowls and stands from Moda Serving,** are perfect for any seafood tower or display.

Created with a lock-in footed base feature for stability and sleekness, with the added luxury of a hammered finish on both the serving bowls and stands.

## **PRODUCT ITEMS**

| Item Img | Item Number  | Details    | Height | Diameter | Brand | Material        |
|----------|--------------|------------|--------|----------|-------|-----------------|
|          | <u>76101</u> | Heavy Duty | 45mm   | 245mm    | Moda  | Stainless Steel |
|          | <u>76102</u> | Heavy Duty | 50mm   | 295mm    | Moda  | Stainless Steel |
|          | <u>76103</u> | Heavy Duty | 50mm   | 348mm    | Moda  | Stainless Steel |
| 8        | <u>76108</u> | Small      | 128mm  | 180mm    | Moda  | Stainless Steel |
| B        | <u>76109</u> | Medium     | 158mm  | 198mm    | Moda  | Stainless Steel |