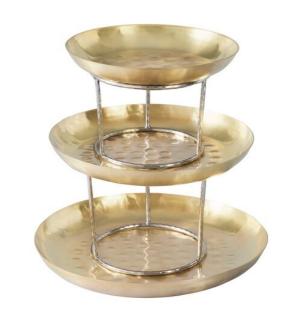

## moda

The new **stainless steel serving bowls and stands from Moda Serving,** are perfect for any seafood tower or display.

Created with a lock-in footed base feature for stability and sleekness, with the added luxury of a hammered finish on both the serving bowls and stands.

## **PRODUCT ITEMS**

| Item Img | Item Number    | Details    | Height | Diameter | Brand | Material        |
|----------|----------------|------------|--------|----------|-------|-----------------|
|          | <u>76101-C</u> | Heavy Duty | 45mm   | 245mm    | Moda  | Stainless Steel |
|          | <u>76102-C</u> | Heavy Duty | 50mm   | 295mm    | Moda  | Stainless Steel |
|          | <u>76103-C</u> | Heavy Duty | 50mm   | 348mm    | Moda  | Stainless Steel |
| 8        | <u>76108</u>   | Small      | 128mm  | 180mm    | Moda  | Stainless Steel |
| B        | <u>76109</u>   | Medium     | 158mm  | 198mm    | Moda  | Stainless Steel |