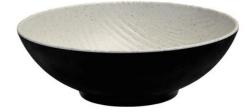

## trenton

The Cheforward Transform line of medium and large serving bowls are natural in appearance, but is constructed from highly durable, yet safe melamine. The "wooden" bowls look like real wood, whilst the black and white bowls have a stonelike character to them. They're perfect as share bowls, which are ideal for commercial service.

## **PRODUCT ITEMS**

| Item Img | ltem Number   | Details | Diameter | Capacity | Colour Range          | Brand      | Material |
|----------|---------------|---------|----------|----------|-----------------------|------------|----------|
|          | <u>465825</u> | Black   | 254mm    | 2.35L    | Stone Natural / Black | Cheforward | Melamine |
|          | <u>465833</u> | Black   | 330mm    | 5.1L     | Stone Natural / Black | Cheforward | Melamine |