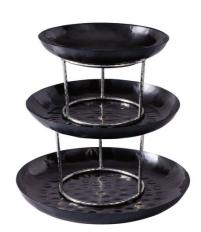

## SERVING BOWL & STAND / SEAFOOD STAND BLACK

## moda

The new **stainless steel serving bowls and stands from Moda Serving**, are perfect for any seafood tower or display.

Created with a lock-in footed base feature for stability and sleekness, with the added luxury of a hammered finish on both the serving bowls and stands.

## **PRODUCT ITEMS**

| Item Img | ltem Number | Description                             | Details       | Height | Diameter | Brand | Material           |
|----------|-------------|-----------------------------------------|---------------|--------|----------|-------|--------------------|
|          | 76101-BK    | SERVING BOWL Black                      | Heavy<br>Duty | 45mm   | 245mm    | Moda  | Stainless<br>Steel |
|          | 76102-BK    | SERVING BOWL Black                      | Heavy<br>Duty | 50mm   | 295mm    | Moda  | Stainless<br>Steel |
|          | 76103-BK    | SERVING BOWL Black                      | Heavy<br>Duty | 50mm   | 348mm    | Moda  | Stainless<br>Steel |
| B        | 76108       | PLATTER STAND SMALL<br>Stainless Steel  | Small         | 128mm  | 180mm    | Moda  | Stainless<br>Steel |
| B        | 76109       | PLATTER STAND MEDIUM<br>Stainless Steel | Medium        | 158mm  | 198mm    | Moda  | Stainless<br>Steel |