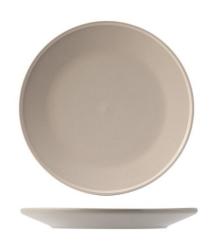

## CORE STONE ROUND PLATE

**CORE** by <u>Utopia</u> is a minimalist stoneware range, available in three colors.

Each piece is distinguished by a high gloss finish complemented by a matte border, creating a subtle yet striking contrast.

This design choice enhances its versatility, making it suitable for a wide range of dining settings.