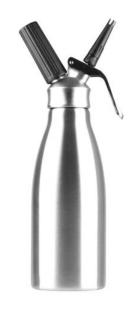

## K A VSER

Kayser's cream whippers and soda syphon are made of stainless steel construction and are dishwasher safe, including the seals. Both meet ISO standards 14001 for 2009 and 9001 for 2008.

Kayser's line of cream whippers and soda syphons are perfect for that special dessert or carbonated drink.

## PRODUCT ITEMS

| Item Img | ltem Number   | Description   | Capacity | Brand  | Material        |
|----------|---------------|---------------|----------|--------|-----------------|
|          | <u>290001</u> | Cream Whipper | 500ml    | Kayser | Stainless Steel |
|          | <u>290002</u> | Cream Whipper | 1000ml   | Kayser | Stainless Steel |