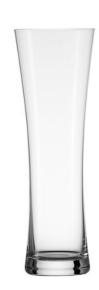

## PRODUCT ITEMS

| Item Img | ltem Number     | Height | Diameter | Capacity | Brand             | Material          | To suit                                                                                       |
|----------|-----------------|--------|----------|----------|-------------------|-------------------|-----------------------------------------------------------------------------------------------|
|          | <u>SZ115270</u> | 217mm  | 74mm     | 451ml    | Schott<br>Zwiesel | Tritan<br>Crystal | Rack Size Base Code: PDR5250 Rack<br>Size Extender Code: PDR5251 Rack<br>Size Extender Qty: 4 |