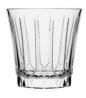

## 5 Pasabahce

The new Nessie collection catches the eyes of your guests with its crystal-cut look engravings down the body of the glass. Available in 2 sizes, the Old Fashioned and Long Drink glasses are a great way to revamp your table without breaking the bank.