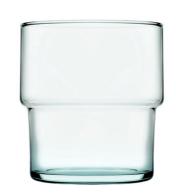

PDF Created: 14/03/2025

|          |             |                                             |           |        |          |          | - 1             | PDF Created: | 14/03/2025        |
|----------|-------------|---------------------------------------------|-----------|--------|----------|----------|-----------------|--------------|-------------------|
| Item Img | Item Number | Description                                 | Details   | Height | Diameter | Capacity | Colour<br>Range | Brand        | Material          |
|          | CC4420204   | Aware Hill<br>Long Drink<br>Stackable       | Stackable | 132mm  | 80mm     | 440ml    |                 | Pasabahce    | Recycled<br>Glass |
|          | CC4420805   | Iconic Long<br>Drink                        |           | 129mm  | 67mm     | 365ml    | Green           | Pasabahce    | Recycled<br>Glass |
|          | CC4420945   | Aware Hill<br>Old<br>Fashioned<br>Stackable | Stackable | 87mm   | 80mm     | 300ml    |                 | Pasabahce    | Recycled<br>Glass |