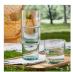

## **PRODUCT ITEMS**

| Item Img | Item Number | Description                     | Details | Height | Diameter | Capacity | Colour<br>Range | Brand     | Material          |
|----------|-------------|---------------------------------|---------|--------|----------|----------|-----------------|-----------|-------------------|
|          | CC4052705   | Aware<br>Casablanca<br>Rocks    |         | 90mm   | 86mm     | 265ml    |                 | Pasabahce | Recycled<br>Glass |
|          | CC4052708   | AWARE<br>CASABLANCA<br>HIGHBALL |         | 122mm  | 83mm     | 355ml    |                 | Pasabahce | Recycled<br>Glass |
|          | CC4420112   | Iconic Water                    |         | 89mm   | 70mm     | 270ml    | Green           | Pasabahce | Recycled<br>Glass |