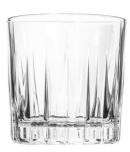

## Ocean

TRAZE Collection features a trio of cut crystal designs, available in double rock glasses, with three distinctive pattern designs under the theme 'Impressions between Time'. The design concept is inspired by the tracings of time, representing styles of art symbolic of each era. Each aesthetic cut design tells a story, from past to present and present to future, perfectly enhancing your whisky appreciation experience...anytime, anywhere.

- Item CodeCC303662
- CategoryGlassware
- RangeOcean
- BrandOcean
- DetailsPresent Double Old Fashioned