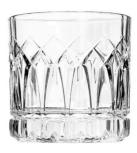

## Ocean

TRAZE Collection features a trio of cut crystal designs, available in double rock glasses, with three distinctive pattern designs under the theme 'Impressions between Time'. The design concept is inspired by the tracings of time, representing styles of art symbolic of each era. Each aesthetic cut design tells a story, from past to present and present to future, perfectly enhancing your whisky appreciation experience...anytime, anywhere.

- Item CodeCC303661
- CategoryGlassware
- RangeOcean
- BrandOcean
- DetailsPast Double Old Fashioned