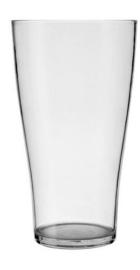

## Conical Polycarbonate

## trenton

Each item made from 100% polycarbonate, these drinkware items will not chip, crack or craze. Within the range are a selection of weights and measures marked items making them also suitable for draught beer usage.

## PRODUCT ITEMS

| Item Img | ltem Number      | Description | Height | Diameter | Capacity | Brand                  | Material      | Features                        |                            |
|----------|------------------|-------------|--------|----------|----------|------------------------|---------------|---------------------------------|----------------------------|
|          | <u>CC840007P</u> | Conical     | 135mm  | 78mm     | 425ml    | Crown<br>Polycarbonate | Polycarbonate | W&M<br>Approved,<br>Unbreakable | R<br>P<br>R<br>E<br>R<br>E |
|          | <u>CC840012P</u> | Conical     | 119mm  | 68mm     | 285ml    | Crown<br>Polycarbonate | Polycarbonate | W&M<br>Approved,<br>Unbreakable | R<br>P<br>R<br>E<br>R<br>E |