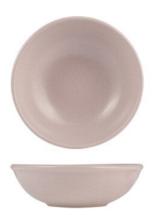

## **PRODUCT ITEMS**

| Item Img | ltem<br>Number | Description                 | Height | Diameter | Capacity | Colour<br>Range | Brand | Material  | Features  |
|----------|----------------|-----------------------------|--------|----------|----------|-----------------|-------|-----------|-----------|
|          | 9029450        | Round Bowl -<br>Pearl Blush | 60mm   | 195mm    | 900ml    | Pearl<br>Blush  | Zuma  | Porcelain | Vitrified |