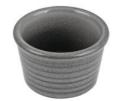

## PRODUCT ITEMS

| ltem Img | ltem<br>Number | Description                     | Details | Height | Diameter | Capacity | Colour<br>Range | Brand | Material  | Features  |
|----------|----------------|---------------------------------|---------|--------|----------|----------|-----------------|-------|-----------|-----------|
| ۲        | 9099416        | Ramekin<br>- Ribbed<br>- Gravel | Ribbed  | 50mm   | 85mm     | 140ml    | Gravel          | Zuma  | Porcelain | Vitrified |