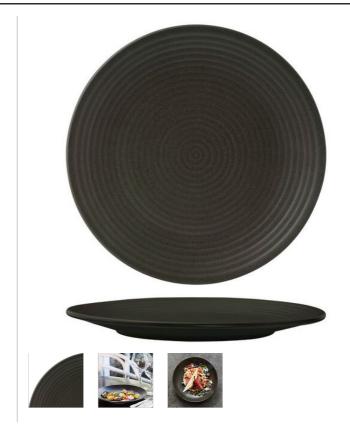

Zuma is an elegant range of crockery and has been designed for both strength and style. Charcoal is a bold but versatile staple colour that will stand out on its own or mix in with your existing colour scheme.

## **PRODUCT ITEMS**

| Item Img | Item<br>Number | Description                              | Details | Diameter | Colour<br>Range | Brand | Material  | Features  |
|----------|----------------|------------------------------------------|---------|----------|-----------------|-------|-----------|-----------|
|          | 90970          | Round Coupe Plate -<br>Ribbed - Charcoal | Ribbed  | 210mm    | Charcoal        | Zuma  | Porcelain | Vitrified |
|          | 90971          | Round Coupe Plate -<br>Ribbed - Charcoal | Ribbed  | 265mm    | Charcoal        | Zuma  | Porcelain | Vitrified |
|          | 90973          | Round Coupe Plate -<br>Ribbed - Charcoal | Ribbed  | 310mm    | Charcoal        | Zuma  | Porcelain | Vitrified |