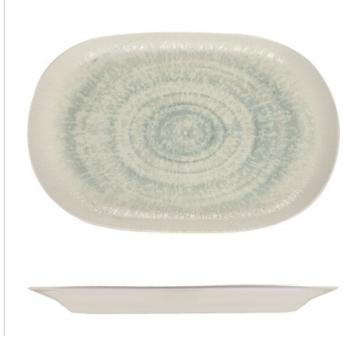

## **Glacier Oval Platter**

## ℃ ID Fine

Inspired by the beauty of crystals found in nature, the **Glacier** Collection brings soft tones of green.

The design, reveals the crystal look effect through its matte underglaze application, adding freshness and vitality to a table setting.

## **PRODUCT ITEMS**

| Item Img   | ltem Number     | Description  | Length | Width | Colour Range | Brand   | Material  |
|------------|-----------------|--------------|--------|-------|--------------|---------|-----------|
| $\bigcirc$ | <u>98820065</u> | Oval Platter | 330mm  | 210mm | Glacier      | ID Fine | Porcelain |
|            | <u>98820066</u> | Oval Platter | 370mm  | 240mm | Glacier      | ID Fine | Porcelain |