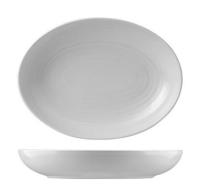

## **PRODUCT ITEMS**

| Item Img | ltem Number | Description          | Details | Length | Width | Capacity | Colour<br>Range | Brand  | Material             | Features  |
|----------|-------------|----------------------|---------|--------|-------|----------|-----------------|--------|----------------------|-----------|
|          | 991940-P    | Oval<br>Deep<br>Bowl | Deep    | 216mm  | 164mm | 482ml    | Pearl           | Dudson | Vitrified<br>Ceramic | Vitrified |
|          | 991941-P    | Oval<br>Deep<br>Bowl | Deep    | 267mm  | 197mm | 1.1L     | Pearl           | Dudson | Vitrified<br>Ceramic | Vitrified |