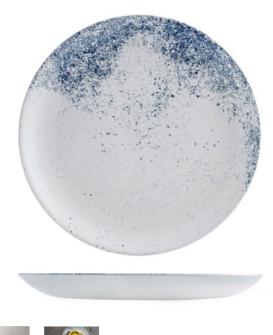

## trenton

Vellum Haze is a new addition to the Studio Prints category – Haze. This multi-tonal pattern is inspired by the process of spraying coloured glaze onto ceramics. The muted blue patternation is perfect for complementing other white collections, adding unique variety to your place setting.

## **PRODUCT ITEMS**

| Item Img | Item Number      | Description             | Diameter | Colour<br>Range | Brand     | Material           | Features                                                                    |
|----------|------------------|-------------------------|----------|-----------------|-----------|--------------------|-----------------------------------------------------------------------------|
|          | <u>9985129-Н</u> | Round<br>Coupe<br>Plate | 288mm    | Haze            | Churchill | Super<br>Vitrified | Vitrified, 5 Year Edge Chip<br>Warranty, Dishwasher Safe,<br>Microwave Safe |
|          | <u>9985126-Н</u> | Round<br>Coupe<br>Plate | 260mm    | Haze            | Churchill | Super<br>Vitrified | Vitrified, 5 Year Edge Chip<br>Warranty, Dishwasher Safe,<br>Microwave Safe |
|          | 9985122-H        | Round<br>Coupe<br>Plate | 217mm    | Haze            | Churchill | Super<br>Vitrified | Vitrified, 5 Year Edge Chip<br>Warranty, Dishwasher Safe,<br>Microwave Safe |
|          | 9985116-H        | Round<br>Coupe<br>Plate | 165mm    | Haze            | Churchill | Super<br>Vitrified | Vitrified, 5 Year Edge Chip<br>Warranty, Dishwasher Safe,<br>Microwave Safe |