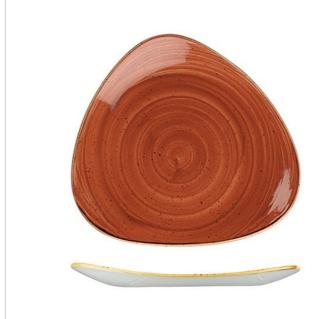

trenton Triangular Plate

## Stonecast\*

'Stonecast' is a collection of rustic and hand decorated products from Churchill. Reviving classic designs from the Churchill archives, each pin fired piece is hand painted then finished with a fine speckle & rustic, golden brown edge. The nature of this process means that every piece will be slightly different, adding to the overall charm of the product. Stonecast complements all types of food and adds value and authenticity to the overall presentation. The range is suitable for a broad range of settings, from cafes and pubs through to premium restaurants, for anyone looking for an eye catching product by which to showcase their dishes.

The rich colour of Spiced Orange stands alone or looks great mixed with other Stonecast colours, the warm hues in the hand painted colourwash brings food to life.

## **PRODUCT ITEMS**

| Item Img | Item Number      | Description         | Length | Width | Diameter | Colour<br>Range  | Brand                        | Material           | Features                                               |
|----------|------------------|---------------------|--------|-------|----------|------------------|------------------------------|--------------------|--------------------------------------------------------|
|          | <u>9975330-O</u> | Triangular<br>Plate | 311mm  | 311mm | 311mm    | Spiced<br>Orange | Stonecast<br>by<br>Churchill | Super<br>Vitrified | Vitrified,<br>Dishwasher<br>Safe,<br>Microwave<br>Safe |
|          | 9975323-O        | Triangular<br>Plate | 229mm  | 229mm | 229mm    | Spiced<br>Orange | Stonecast<br>by<br>Churchill | Super<br>Vitrified | Vitrified,<br>Dishwasher<br>Safe,<br>Microwave<br>Safe |
|          | <u>9975319-0</u> | Triangular<br>Plate | 192mm  | 192mm | 192mm    | Spiced<br>Orange | Stonecast<br>by<br>Churchill | Super<br>Vitrified | Vitrified,<br>Dishwasher<br>Safe,<br>Microwave<br>Safe |