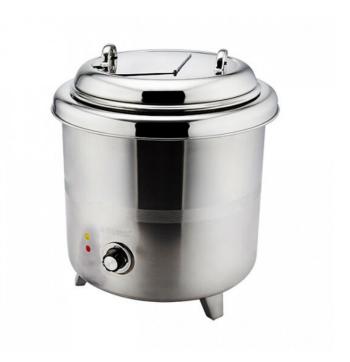

## **ASUNNEX**°

Suited to keep sauces and soups at the right serving temperature. Contains a stainless steel Bain-Marie insert with carrier ring, double handle lid and temperature control with pilot light. When set on the maximum setting the water pan will be heated to approximately 80°C with a possible variance of 10°C. Overheating of water is protected by the safety thermostat, which cuts off at 118°C. Voltage: 240V Watts: 400 - 450W 10 Amps

## **PRODUCT ITEMS**

| Item Img | ltem<br>Number | Description             | Details                    | Height | Diameter | Capacity | Brand  | Material           |
|----------|----------------|-------------------------|----------------------------|--------|----------|----------|--------|--------------------|
|          | 84820          | Stainless Steel<br>Body | 10 AMPS, 240V,<br>400-450W | 430mm  | 365mm    | 10L      | Sunnex | Stainless<br>Steel |