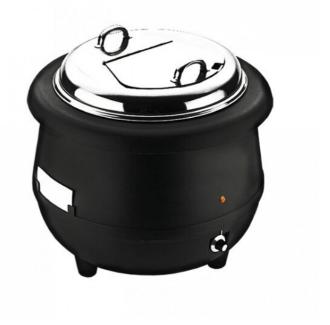

## & SUNNEX<sup>®</sup>

Suited to keep sauces and soups at the right serving temperature. Contains a stainless steel Bain-Marie insert with carrier ring, double handle lid and temperature control with pilot light. When set on the maximum setting the water pan will be heated to approximately 80°C with a possible variance of 10°C. Overheating of water is protected by the safety thermostat, which cuts off at 118°C. Voltage: 240V Watts: 400 -450W 10 Amps 100ml Stainless steel soup ladle included

## PRODUCT ITEMS

| ltem Img | ltem<br>Number | Description   | Details                                                                 | Height | Diameter | Capacity | Brand  | Material                                         |
|----------|----------------|---------------|-------------------------------------------------------------------------|--------|----------|----------|--------|--------------------------------------------------|
|          | 84810          | Black<br>Body | Black Body, 10 AMPS,<br>240V, 400-450W, Includes<br>1 x 100ML S/S Ladle | 380mm  | 457mm    | 10L      | Sunnex | Black<br>Painted<br>Steel,<br>Stainless<br>Steel |