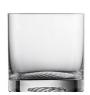

## **VOLUME**

Introducing the latest in design Volume by Zwiesel Glas. These exquisite glasses feature flowing wave designs on the base, creating a stunning reflection and establishing themselves as a modern beauty in design. Precision-crafted in Germany, the Volume range of glasses are made using Tritan® crystal glass, ensuring clarity, durability and elegance.



## Item No. SZ123397 ALLROUND WINE

Max Dia. 92mm
Height 222mm
Capacity 572ml
Detail Effervescence
Point



## Item No. SZ123401 MARTINI

Max Dia. 101mm Height 157mm Capacity 166ml



## Item No. SZ123402 COUPE

Max Dia. 104mm Height 145mm Capacity 277ml



Item No. SZ123395 TUMBLER

Max Dia. 61mm Height 148mm Capacity 314ml



Item No. SZ123387 ALLROUND TUMBLER

Max Dia. 71mm
Height 132mm
Capacity 411ml



Item No. SZ123390 WHISKY

Max Dia. 89mm Height 90mm Capacity 399ml