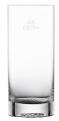

## Item No. SZ123402 COUPE

Max Dia. 104mm Height 145mm Capacity 277ml

Item No. SZ123395 TUMBLER

Max Dia. 61mm Height 148mm Capacity 314ml

Item No. SZ123387 ALLROUND TUMBLER

Max Dia. 71mm
Height 132mm
Capacity 411ml