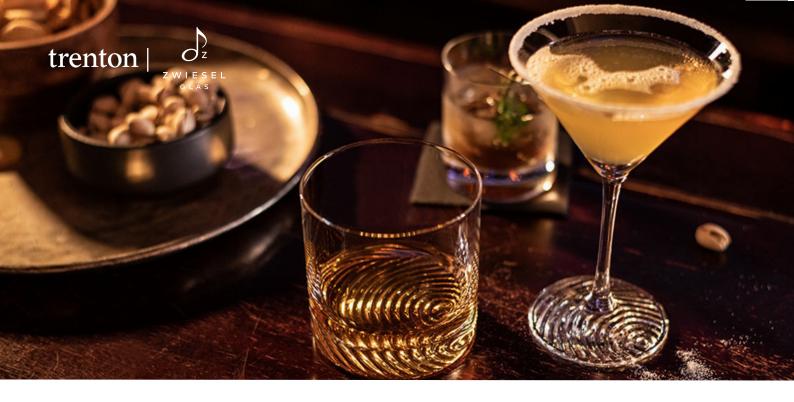

## **VOLUME**

Introducing the latest in design Volume by Zwiesel Glas. These exquisite glasses feature flowing wave designs on the base, creating a stunning reflection and establishing themselves as a modern beauty in design. Precision-crafted in Germany, the Volume range of glasses are made using Tritan® crystal glass, ensuring clarity, durability and elegance.

## Item No. SZ123401 MARTINI

Max Dia. 101mm Height 157mm Capacity 166ml

Item No. SZ123390 WHISKY

Max Dia. 89mm Height 90mm Capacity 399ml