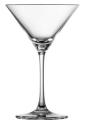

## **VOLUME**

Introducing the latest in design Volume by Zwiesel Glas. These exquisite glasses feature flowing wave designs on the base, creating a stunning reflection and establishing themselves as a modern beauty in design. Precision-crafted in Germany, the Volume range of glasses are made using Tritan® crystal glass, ensuring clarity, durability and elegance.



## Item No. SZ123397 ALLROUND WINE

Max Dia. 92mm
Height 222mm
Capacity 572ml
Detail Effervescence
Point



## Item No. SZ123401 MARTINI

Max Dia. 101mm Height 157mm Capacity 166ml



## Item No. SZ123402 COUPE

Max Dia. 104mm Height 145mm Capacity 277ml



Item No. SZ123395 TUMBLER

Max Dia. 61mm Height 148mm Capacity 314ml



Item No. SZ123387 ALLROUND TUMBLER

Max Dia. 71mm
Height 132mm
Capacity 411ml



Item No. SZ123390 WHISKY

Max Dia. 89mm Height 90mm Capacity 399ml