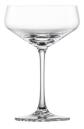

## Item No. SZ123402 COUPE

Max Dia. 104mm Height 145mm Capacity 277ml

Item No. SZ123395 TUMBLER

Max Dia. 61mm Height 148mm Capacity 314ml

Item No. SZ123387 ALLROUND TUMBLER

Max Dia. 71mm
Height 132mm
Capacity 411ml