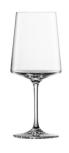

## Item No. SZ123397 ALLROUND WINE

Max Dia. 92mm
Height 222mm
Capacity 572ml
Detail Effervescence
Point