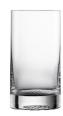

## Item No. SZ123402 COUPE

Max Dia. 104mm Height 145mm Capacity 277ml

Item No. SZ123395 TUMBLER

Max Dia. 61mm Height 148mm Capacity 314ml

Item No. SZ123387 ALLROUND TUMBLER

Max Dia. 71mm
Height 132mm
Capacity 411ml