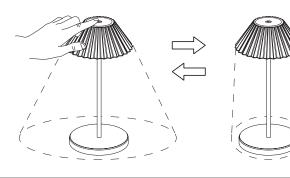

### STEPLESS DIMMER Press and Hold On/Off Switch

Only works when light is on.

# **CCT SETTING**

Short Press and Release On/Off Switch, Warm/Cool

Only works when light is on.