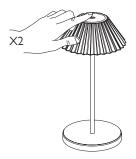

Table Lamp IP54

Contact Charging Base IP20

Turn lamp on with one touch, twice to turn off