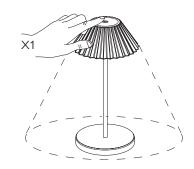

Table Lamp IP54

Contact Charging Base IP20

Turn lamp on with one touch, twice to turn off

### STEPLESS DIMMER Press and Hold On/Off Switch

Only works when light is on.

# **CCT SETTING**

Short Press and Release On/Off Switch, Warm/Cool

Only works when light is on.