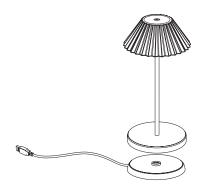

#### How to use

This product is made exclusively for lighting purposes.

It must not be exposed to heavy mechanical loads or contamination. Please install and use only after thoroughly checking that it is undamaged. Any installation or maintenance must be carried out while the product is turned off. Any alterations to the product, tampering with the product, or failure to comply with the instructions may harm the product and make it hazardous. When fully assembled, the lamp (not including the charging base), reaches an IP54 rating making it suitable for outdoor use. When assembled fully and on top of the charging base it has an IP20 rating which means it is not suitable for outdoor use. All metal and plastic surfaces should be cleaned with a soft dry cloth. Utopia shall not be held liable for any damage caused due to its products being assembled or used in any manner that does not comply with these instructions.

# Battery charger technical data

- Contact charging base: INPUT/OUTPUT 5Vdc -1A; cavo USB 1.2 Mt.
- Charger: INPUT AC100-240V 50/60Hz; OUTPUT 5Vdc -1A.
- This lamp may also be used when connected to the charging base.
- It is advised that only the original provided charging base is used. Alternatively, 1A max chargers can be used.

Table Lamp IP54

Contact Charging Base IP20

Turn lamp on with one touch, twice to turn off