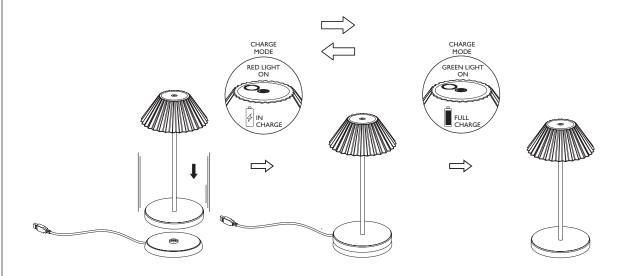

# CHARGE

# Battery charger technical data

- Contact charging base: INPUT/OUTPUT 5Vdc -1A; cavo USB 1.2 Mt.
- Charger: INPUT AC100-240V 50/60Hz; OUTPUT 5Vdc -1A.
- This lamp may also be used when connected to the charging base.
- It is advised that only the original provided charging base is used. Alternatively, 1A max chargers can be used.

# Important to know

- The lamps supporting surface should not exceed 15° of tilt or it will fall.
- To preserve the integrity of this battery, we recommend keeping the charging to 20% minimum to 80% maximum; if the lamp is not used regularly it is advised to regularly charge/discharge it.
- Your LED Cordless lamp is designed to provide reliable illumination, and on average, you can expect it to maintain 80% of its original battery capacity after approximately 300 full charge cycles.
- Please refer to local laws/guidance for proper disposal/recycling of the battery.