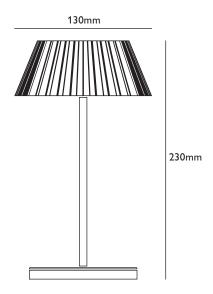

# **Product Description**

| <b>Model</b><br>Aruba            | Application<br>Rechargable<br>table light | Net Weight<br>875g        | Dimensions<br>130 x 230mm  | Inner Box<br>160 x 135 x 265mm | Outer Carton<br>335 x 285 x 360mm | Pcs/Ctn<br>6             |
|----------------------------------|-------------------------------------------|---------------------------|----------------------------|--------------------------------|-----------------------------------|--------------------------|
| Input Voltage<br>DC5V            | Power<br>2.3W                             | Safety Class<br>CLASS III | Ingress Protection<br>IP54 | Beam Angle<br>120°             | Light Source<br>LED               | Luminaire Flux<br>240 lm |
| <b>Materials</b> Die-cast alumin | nium alloy, polycar                       | bonate diffuser           |                            |                                |                                   |                          |