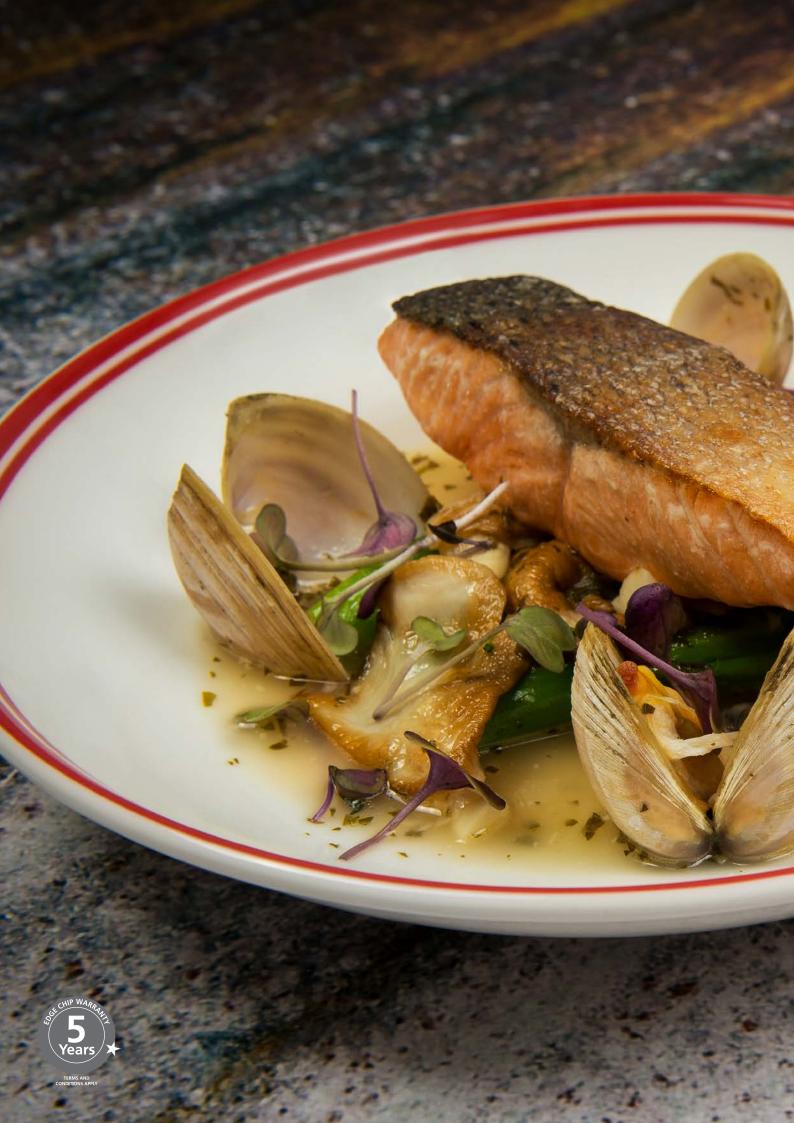

# **NANO CRU**

Trenton International, in partnership with RAK Porcelain, are proud to bring you the latest in simple yet elegant design. Nanu Cru embodies a stylish double banded rim which will perfectly complement your culinary designs and enhance the dining experience.

Nano Cru black embodies stylish simplicity. The double-banded black rim brings subtle flair to clean white tableware of varying sizes and uses. Your hospitality business will benefit from this contemporary line of subtle refinement.

### **ROUND COUPE BOWL**

Black Rim

NDC26-BK 260mm 1200ml

www.trenton.com.au

Nano Cru red is simple yet dramatic. The double-banded red rim adds a dash of daring to it's clean white elegance. Like the Nano Cru black this line also offers a variety of coupe options for your selection.