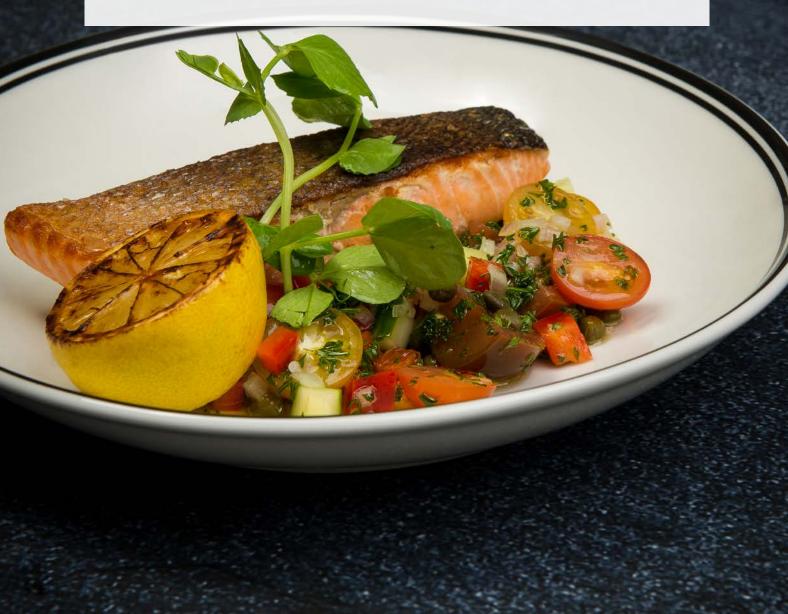

# **NANO CRU**

Trenton International, in partnership with RAK Porcelain, are proud to bring you the latest in simple yet elegant design. Nanu Cru embodies a stylish double banded rim which will perfectly complement your culinary designs and enhance the dining experience.

Nano Cru black embodies stylish simplicity. The double-banded black rim brings subtle flair to clean white tableware of varying sizes and uses. Your hospitality business will benefit from this contemporary line of subtle refinement.