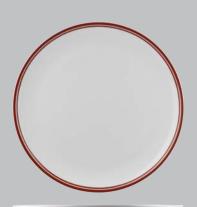

### **ROUND COUPE BOWL**

Black Rim

NDC26-BK 260mm 1200ml

www.trenton.com.au

Nano Cru red is simple yet dramatic. The double-banded red rim adds a dash of daring to it's clean white elegance. Like the Nano Cru black this line also offers a variety of coupe options for your selection.

**ROUND COUPE PLATE** Red Rim

NPR18-R 180mm

**ROUND COUPE PLATE** 

Red Rim

NPR21-R 210mm

**ROUND COUPE PLATE** 

Red Rim

NPR24-R 240mm

#### **ROUND COUPE PLATE** Red Rim

NPR27-R 270mm

# **ROUND COUPE PLATE**

Red Rim

NPR31-R 310mm