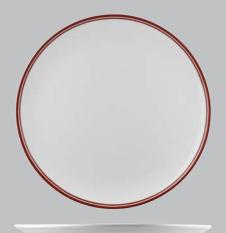

### **ROUND COUPE BOWL**

Black Rim

NDC26-BK 260mm 1200ml

www.trenton.com.au

Nano Cru red is simple yet dramatic. The double-banded red rim adds a dash of daring to it's clean white elegance. Like the Nano Cru black this line also offers a variety of coupe options for your selection.

**ROUND COUPE PLATE** Red Rim

NPR18-R 180mm

**ROUND COUPE PLATE** 

Red Rim

NPR21-R 210mm

**ROUND COUPE PLATE** 

Red Rim

NPR24-R 240mm

#### **ROUND COUPE PLATE** Red Rim

NPR27-R 270mm

# **ROUND COUPE PLATE**

Red Rim

NPR31-R 310mm