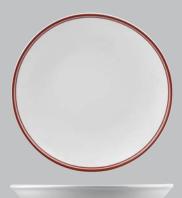

### **ROUND COUPE BOWL**

Black Rim

NDC26-BK 260mm 1200ml

www.trenton.com.au

Nano Cru red is simple yet dramatic. The double-banded red rim adds a dash of daring to it's clean white elegance. Like the Nano Cru black this line also offers a variety of coupe options for your selection.

**ROUND COUPE PLATE** Red Rim

NPR18-R 180mm

**ROUND COUPE PLATE** 

Red Rim

NPR21-R 210mm

**ROUND COUPE PLATE** 

Red Rim

NPR24-R 240mm

#### **ROUND COUPE PLATE** Red Rim

NPR27-R 270mm

# **ROUND COUPE PLATE**

Red Rim

NPR31-R 310mm